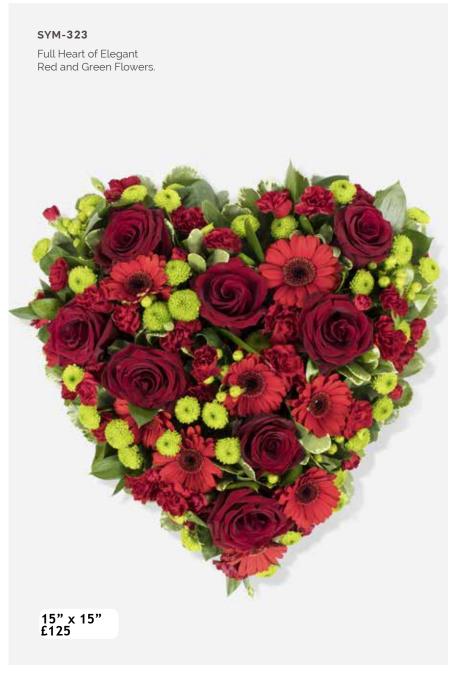

ult times.

### **CONTENTS**

| Sprays                        | 2-9   |
|-------------------------------|-------|
| Wreaths                       | 10-13 |
| Hearts                        | 14-17 |
| Crosses                       | 18-21 |
| Pillows & Cushions            | 22-23 |
| Funeral Flowers in Cellophane | 24-25 |
| Tied Sheafs                   | 26-27 |
| Letters                       | 28-33 |
| Posies                        | 32-35 |
| Baskets                       | 36-37 |
| Eco Range                     | 38-39 |
| Children                      | 40-41 |
| Specialist Tributes           | 42-49 |
| Services                      | 50-51 |
| Verses                        | 52-54 |









# **SPRAYS**













# **SPRAYS**















### WREATHS









# **HEARTS**













# CROSSES







# SYM-331 Open Based 46cm Pillow in Lilac & White. £100 22

### PILLOWS & CUSHIONS





### **FUNERAL FLOWERS IN CELLOPHANE**







SYM-336

Funeral Flowers in Cellophane Pink, Green & White.

From £75

# direct2florist



### TIED SHEAFS







MUM in Letters.
(All words available in this style.)



£170

Nanny £300

### **LETTERS**



# **POSIES**

**SYM-343**White Elegant Posy.

















# **ECO RANGE**











# SYM-355 Petite Funeral Spray Pink. (Also available in Blue.) From £ 65 40

### **CHILDREN**