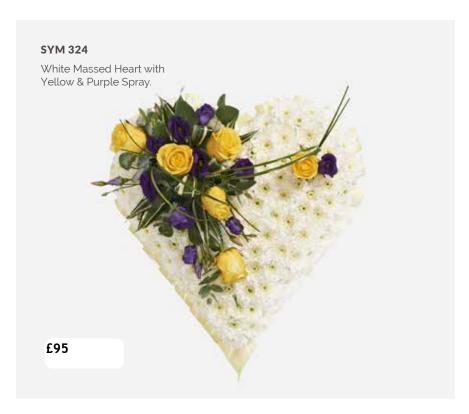

times.

### **CONTENTS**

| Sprays                        | 2-9   |
|-------------------------------|-------|
| Wreaths                       | 10-13 |
| Hearts                        | 14-17 |
| Crosses                       | 18-21 |
| Pillows & Cushions            | 22-23 |
| Funeral Flowers in Cellophane | 24-25 |
| Tied Sheafs                   | 26-27 |
| Letters                       | 28-33 |
| Posies                        | 32-35 |
| Baskets                       | 36-37 |
| Eco Range                     | 38-39 |
| Children                      | 40-41 |
| Specialist Tributes           | 42-49 |
| Services                      | 50-51 |
| Verses                        | 52-54 |









# **SPRAYS**













# **SPRAYS**















### WREATHS









# **HEARTS**













# CROSSES







# SYM-331 Open Based 46cm Pillow in Lilac & White. £100 22

### PILLOWS & CUSHIONS





### **FUNERAL FLOWERS IN CELLOPHANE**







SYM-336

Funeral Flowers in Cellophane Pink, Green & White.

From £75

# direct2florist



### TIED SHEAFS







MUM in Letters.
(All words available in this style.)



£170

Nanny £300

### **LETTERS**



# **POSIES**

**SYM-343**White Elegant Posy.

















# **ECO RANGE**











# SYM-355 Petite Funeral Spray Pink. (Also available in Blue.) From £ 65 40

### **CHILDREN**