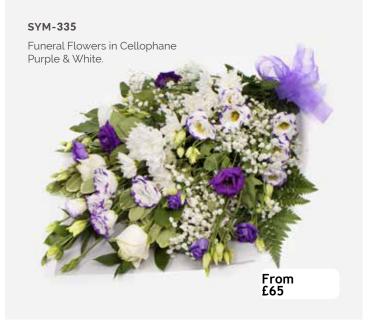

### **FUNERAL FLOWERS IN CELLOPHANE**

SYM-336

Funeral Flowers in Cellophane Pink, Green & White.

From £75