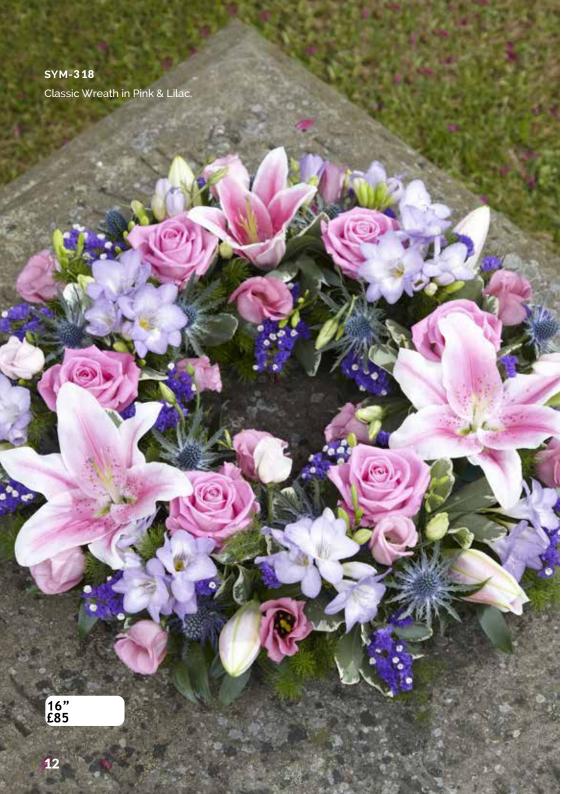

at those difficult times.

### **CONTENTS**

| Sprays                        | 2-9   |
|-------------------------------|-------|
| Wreaths                       | 10-13 |
| Hearts                        | 14-17 |
| Crosses                       | 18-21 |
| Pillows & Cushions            | 22-23 |
| Funeral Flowers in Cellophane | 24-25 |
| Tied Sheafs                   | 26-27 |
| Letters                       | 28-33 |
| Posies                        | 32-35 |
| Baskets                       | 36-37 |
| Eco Range                     | 38-39 |
| Children                      | 40-41 |
| Specialist Tributes           | 42-49 |
| Services                      | 50-51 |
| Verses                        | 52-54 |









# **SPRAYS**













# **SPRAYS**















### WREATHS









# **HEARTS**













# CROSSES







# SYM-331 Open Based 46cm Pillow in Lilac & White. £100 22

### PILLOWS & CUSHIONS





### **FUNERAL FLOWERS IN CELLOPHANE**







SYM-336

Funeral Flowers in Cellophane Pink, Green & White.

From £75

# direct2florist



### TIED SHEAFS







MUM in Letters.
(All words available in this style.)



£170

Nanny £300

### **LETTERS**



# **POSIES**

**SYM-343**White Elegant Posy.

















# **ECO RANGE**











# SYM-355 Petite Funeral Spray Pink. (Also available in Blue.) From £ 65 40

### **CHILDREN**