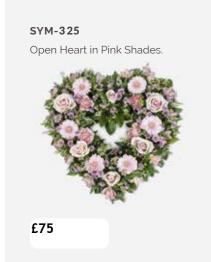

mes.

### **CONTENTS**

| Sprays                        | 2-9   |
|-------------------------------|-------|
| Wreaths                       | 10-13 |
| Hearts                        | 14-17 |
| Crosses                       | 18-21 |
| Pillows & Cushions            | 22-23 |
| Funeral Flowers in Cellophane | 24-25 |
| Tied Sheafs                   | 26-27 |
| Letters                       | 28-33 |
| Posies                        | 32-35 |
| Baskets                       | 36-37 |
| Eco Range                     | 38-39 |
| Children                      | 40-41 |
| Specialist Tributes           | 42-49 |
| Services                      | 50-51 |
| Verses                        | 52-54 |









# **SPRAYS**













# **SPRAYS**















### WREATHS









# **HEARTS**













# CROSSES







# SYM-331 Open Based 46cm Pillow in Lilac & White. £100 22

### PILLOWS & CUSHIONS





### **FUNERAL FLOWERS IN CELLOPHANE**







SYM-336

Funeral Flowers in Cellophane Pink, Green & White.

From £75

# direct2florist



### TIED SHEAFS







MUM in Letters.
(All words available in this style.)



£170

Nanny £300

### **LETTERS**



# **POSIES**

**SYM-343**White Elegant Posy.

















# **ECO RANGE**











# SYM-355 Petite Funeral Spray Pink. (Also available in Blue.) From £ 65 40

### **CHILDREN**