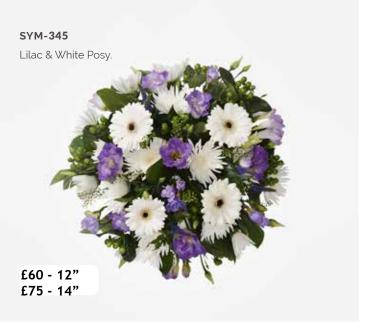

| 32-35 |
| Baskets                       | 36-37 |
| Eco Range                     | 38-39 |
| Children                      | 40-41 |
| Specialist Tributes           | 42-49 |
| Services                      | 50-51 |
| Verses                        | 52-54 |









# **SPRAYS**













# **SPRAYS**















### WREATHS









# **HEARTS**













# CROSSES







# SYM-331 Open Based 46cm Pillow in Lilac & White. £100 22

### PILLOWS & CUSHIONS





### **FUNERAL FLOWERS IN CELLOPHANE**







SYM-336

Funeral Flowers in Cellophane Pink, Green & White.

From £75

# direct2florist



### TIED SHEAFS







MUM in Letters.
(All words available in this style.)



£170

Nanny £300

### **LETTERS**



# **POSIES**

**SYM-343**White Elegant Posy.

















# **ECO RANGE**











# SYM-355 Petite Funeral Spray Pink. (Also available in Blue.) From £ 65 40

### **CHILDREN**