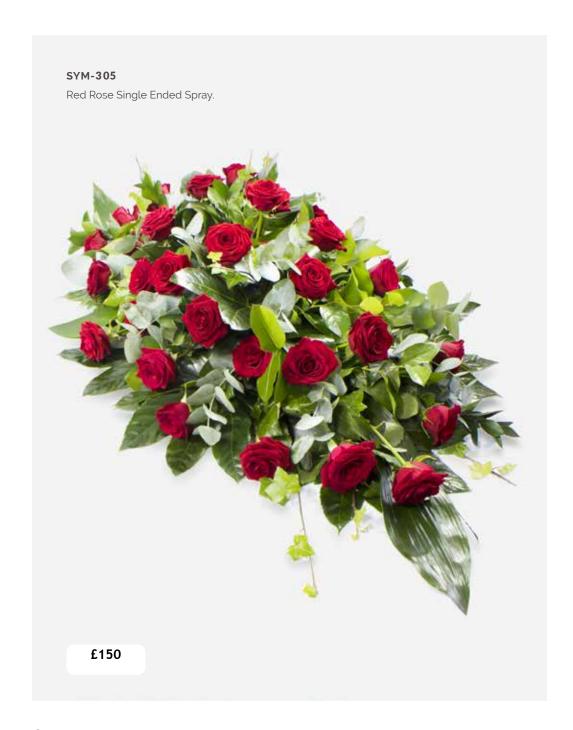

nd on time, ensuring there's nothing for you to worry about at those difficult times.

### **CONTENTS**

| Sprays                        | 2-9   |
|-------------------------------|-------|
| Wreaths                       | 10-13 |
| Hearts                        | 14-17 |
| Crosses                       | 18-21 |
| Pillows & Cushions            | 22-23 |
| Funeral Flowers in Cellophane | 24-25 |
| Tied Sheafs                   | 26-27 |
| Letters                       | 28-33 |
| Posies                        | 32-35 |
| Baskets                       | 36-37 |
| Eco Range                     | 38-39 |
| Children                      | 40-41 |
| Specialist Tributes           | 42-49 |
| Services                      | 50-51 |
| Verses                        | 52-54 |









# **SPRAYS**













# **SPRAYS**















### WREATHS









# **HEARTS**













# CROSSES







# SYM-331 Open Based 46cm Pillow in Lilac & White. £100 22

### PILLOWS & CUSHIONS





### **FUNERAL FLOWERS IN CELLOPHANE**







SYM-336

Funeral Flowers in Cellophane Pink, Green & White.

From £75

# direct2florist



### TIED SHEAFS







MUM in Letters.
(All words available in this style.)



£170

Nanny £300

### **LETTERS**



# **POSIES**

**SYM-343**White Elegant Posy.

















# **ECO RANGE**











# SYM-355 Petite Funeral Spray Pink. (Also available in Blue.) From £ 65 40

### **CHILDREN**