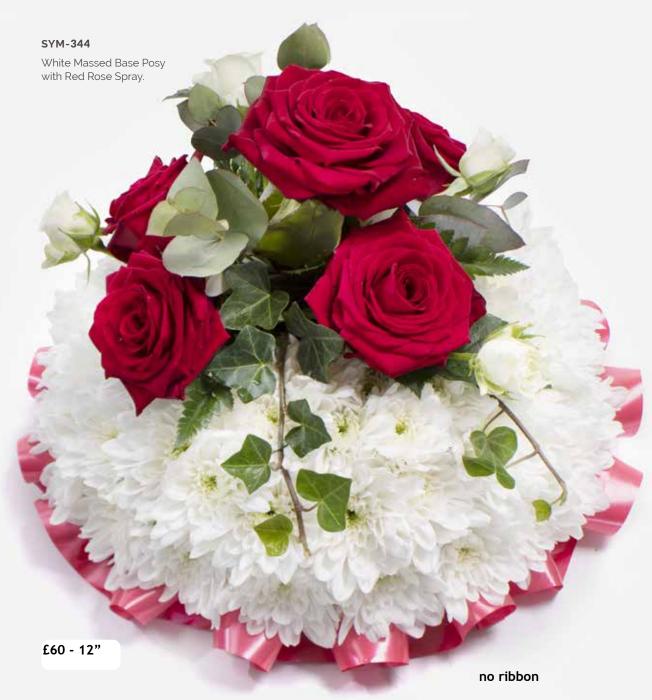

| 32-35 |
| Baskets                       | 36-37 |
| Eco Range                     | 38-39 |
| Children                      | 40-41 |
| Specialist Tributes           | 42-49 |
| Services                      | 50-51 |
| Verses                        | 52-54 |









# **SPRAYS**













# **SPRAYS**















### WREATHS









# **HEARTS**













# CROSSES







# SYM-331 Open Based 46cm Pillow in Lilac & White. £100 22

### PILLOWS & CUSHIONS





### **FUNERAL FLOWERS IN CELLOPHANE**







SYM-336

Funeral Flowers in Cellophane Pink, Green & White.

From £75

# direct2florist



### TIED SHEAFS







MUM in Letters.
(All words available in this style.)



£170

Nanny £300

### **LETTERS**



# **POSIES**

**SYM-343**White Elegant Posy.

















# **ECO RANGE**











# SYM-355 Petite Funeral Spray Pink. (Also available in Blue.) From £ 65 40

### **CHILDREN**