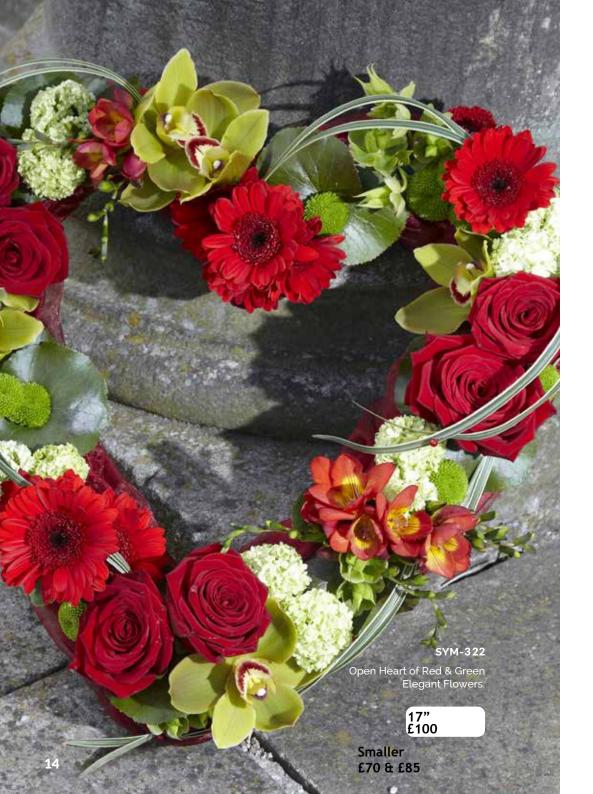

t times.

### **CONTENTS**

| Sprays                        | 2-9   |
|-------------------------------|-------|
| Wreaths                       | 10-13 |
| Hearts                        | 14-17 |
| Crosses                       | 18-21 |
| Pillows & Cushions            | 22-23 |
| Funeral Flowers in Cellophane | 24-25 |
| Tied Sheafs                   | 26-27 |
| Letters                       | 28-33 |
| Posies                        | 32-35 |
| Baskets                       | 36-37 |
| Eco Range                     | 38-39 |
| Children                      | 40-41 |
| Specialist Tributes           | 42-49 |
| Services                      | 50-51 |
| Verses                        | 52-54 |









# **SPRAYS**













# **SPRAYS**















### WREATHS









# **HEARTS**













# CROSSES







# SYM-331 Open Based 46cm Pillow in Lilac & White. £100 22

### PILLOWS & CUSHIONS





### **FUNERAL FLOWERS IN CELLOPHANE**







SYM-336

Funeral Flowers in Cellophane Pink, Green & White.

From £75

# direct2florist



### TIED SHEAFS







MUM in Letters.
(All words available in this style.)



£170

Nanny £300

### **LETTERS**



# **POSIES**

**SYM-343**White Elegant Posy.

















# **ECO RANGE**











# SYM-355 Petite Funeral Spray Pink. (Also available in Blue.) From £ 65 40

### **CHILDREN**