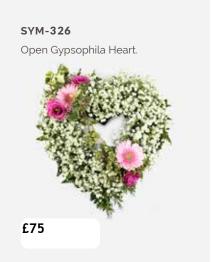

s.

### **CONTENTS**

| Sprays                        | 2-9   |
|-------------------------------|-------|
| Wreaths                       | 10-13 |
| Hearts                        | 14-17 |
| Crosses                       | 18-21 |
| Pillows & Cushions            | 22-23 |
| Funeral Flowers in Cellophane | 24-25 |
| Tied Sheafs                   | 26-27 |
| Letters                       | 28-33 |
| Posies                        | 32-35 |
| Baskets                       | 36-37 |
| Eco Range                     | 38-39 |
| Children                      | 40-41 |
| Specialist Tributes           | 42-49 |
| Services                      | 50-51 |
| Verses                        | 52-54 |









# **SPRAYS**













# **SPRAYS**















### WREATHS









# **HEARTS**













# CROSSES







# SYM-331 Open Based 46cm Pillow in Lilac & White. £100 22

### PILLOWS & CUSHIONS





### **FUNERAL FLOWERS IN CELLOPHANE**







SYM-336

Funeral Flowers in Cellophane Pink, Green & White.

From £75

# direct2florist



### TIED SHEAFS







MUM in Letters.
(All words available in this style.)



£170

Nanny £300

### **LETTERS**



# **POSIES**

**SYM-343**White Elegant Posy.

















# **ECO RANGE**











# SYM-355 Petite Funeral Spray Pink. (Also available in Blue.) From £ 65 40

### **CHILDREN**