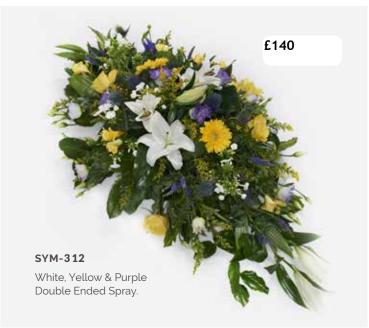

nothing for you to worry about at those difficult times.

### **CONTENTS**

| Sprays                        | 2-9   |
|-------------------------------|-------|
| Wreaths                       | 10-13 |
| Hearts                        | 14-17 |
| Crosses                       | 18-21 |
| Pillows & Cushions            | 22-23 |
| Funeral Flowers in Cellophane | 24-25 |
| Tied Sheafs                   | 26-27 |
| Letters                       | 28-33 |
| Posies                        | 32-35 |
| Baskets                       | 36-37 |
| Eco Range                     | 38-39 |
| Children                      | 40-41 |
| Specialist Tributes           | 42-49 |
| Services                      | 50-51 |
| Verses                        | 52-54 |









# **SPRAYS**













# **SPRAYS**















### WREATHS









# **HEARTS**













# CROSSES







# SYM-331 Open Based 46cm Pillow in Lilac & White. £100 22

### PILLOWS & CUSHIONS





### **FUNERAL FLOWERS IN CELLOPHANE**







SYM-336

Funeral Flowers in Cellophane Pink, Green & White.

From £75

# direct2florist



### TIED SHEAFS







MUM in Letters.
(All words available in this style.)



£170

Nanny £300

### **LETTERS**



# **POSIES**

**SYM-343**White Elegant Posy.

















# **ECO RANGE**











# SYM-355 Petite Funeral Spray Pink. (Also available in Blue.) From £ 65 40

### **CHILDREN**