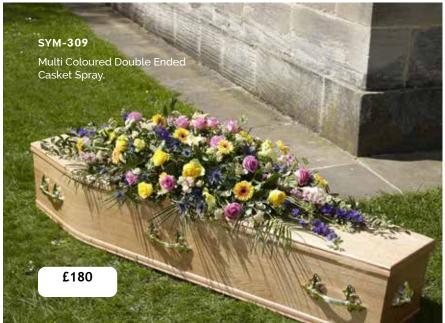

me, ensuring there's nothing for you to worry about at those difficult times.

### **CONTENTS**

| Sprays                        | 2-9   |
|-------------------------------|-------|
| Wreaths                       | 10-13 |
| Hearts                        | 14-17 |
| Crosses                       | 18-21 |
| Pillows & Cushions            | 22-23 |
| Funeral Flowers in Cellophane | 24-25 |
| Tied Sheafs                   | 26-27 |
| Letters                       | 28-33 |
| Posies                        | 32-35 |
| Baskets                       | 36-37 |
| Eco Range                     | 38-39 |
| Children                      | 40-41 |
| Specialist Tributes           | 42-49 |
| Services                      | 50-51 |
| Verses                        | 52-54 |









# **SPRAYS**













# **SPRAYS**















### WREATHS









# **HEARTS**













# CROSSES







# SYM-331 Open Based 46cm Pillow in Lilac & White. £100 22

### PILLOWS & CUSHIONS





### **FUNERAL FLOWERS IN CELLOPHANE**







SYM-336

Funeral Flowers in Cellophane Pink, Green & White.

From £75

# direct2florist



### TIED SHEAFS







MUM in Letters.
(All words available in this style.)



£170

Nanny £300

### **LETTERS**



# **POSIES**

**SYM-343**White Elegant Posy.

















# **ECO RANGE**











# SYM-355 Petite Funeral Spray Pink. (Also available in Blue.) From £ 65 40

### **CHILDREN**