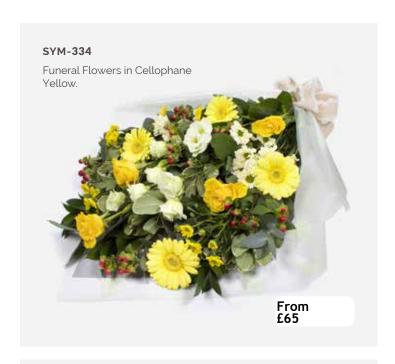

### **FUNERAL FLOWERS IN CELLOPHANE**

SYM-336

Funeral Flowers in Cellophane Pink, Green & White.

From £75