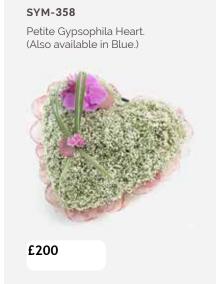

| 40-41 |
| Specialist Tributes           | 42-49 |
| Services                      | 50-51 |
| Verses                        | 52-54 |









# **SPRAYS**













# **SPRAYS**















### WREATHS









# **HEARTS**













# CROSSES







# SYM-331 Open Based 46cm Pillow in Lilac & White. £100 22

### PILLOWS & CUSHIONS





### **FUNERAL FLOWERS IN CELLOPHANE**







SYM-336

Funeral Flowers in Cellophane Pink, Green & White.

From £75

# direct2florist



### TIED SHEAFS







MUM in Letters.
(All words available in this style.)



£170

Nanny £300

### **LETTERS**



# **POSIES**

**SYM-343**White Elegant Posy.

















# **ECO RANGE**











# SYM-355 Petite Funeral Spray Pink. (Also available in Blue.) From £ 65 40

### **CHILDREN**