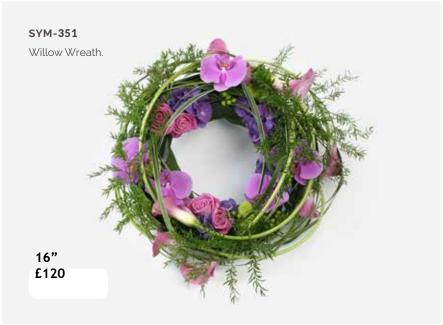

| Baskets                       | 36-37 |
| Eco Range                     | 38-39 |
| Children                      | 40-41 |
| Specialist Tributes           | 42-49 |
| Services                      | 50-51 |
| Verses                        | 52-54 |









# **SPRAYS**













# **SPRAYS**















### WREATHS









# **HEARTS**













# CROSSES







# SYM-331 Open Based 46cm Pillow in Lilac & White. £100 22

### PILLOWS & CUSHIONS





### **FUNERAL FLOWERS IN CELLOPHANE**







SYM-336

Funeral Flowers in Cellophane Pink, Green & White.

From £75

# direct2florist



### TIED SHEAFS







MUM in Letters.
(All words available in this style.)



£170

Nanny £300

### **LETTERS**



# **POSIES**

**SYM-343**White Elegant Posy.

















# **ECO RANGE**











# SYM-355 Petite Funeral Spray Pink. (Also available in Blue.) From £ 65 40

### **CHILDREN**