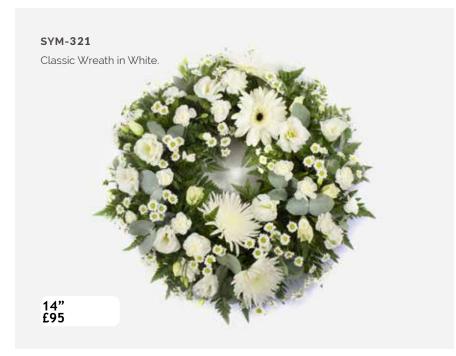

ut at those difficult times.

### **CONTENTS**

| Sprays                        | 2-9   |
|-------------------------------|-------|
| Wreaths                       | 10-13 |
| Hearts                        | 14-17 |
| Crosses                       | 18-21 |
| Pillows & Cushions            | 22-23 |
| Funeral Flowers in Cellophane | 24-25 |
| Tied Sheafs                   | 26-27 |
| Letters                       | 28-33 |
| Posies                        | 32-35 |
| Baskets                       | 36-37 |
| Eco Range                     | 38-39 |
| Children                      | 40-41 |
| Specialist Tributes           | 42-49 |
| Services                      | 50-51 |
| Verses                        | 52-54 |









# **SPRAYS**













# **SPRAYS**















### WREATHS









# **HEARTS**













# CROSSES







# SYM-331 Open Based 46cm Pillow in Lilac & White. £100 22

### PILLOWS & CUSHIONS





### **FUNERAL FLOWERS IN CELLOPHANE**







SYM-336

Funeral Flowers in Cellophane Pink, Green & White.

From £75

# direct2florist



### TIED SHEAFS







MUM in Letters.
(All words available in this style.)



£170

Nanny £300

### **LETTERS**



# **POSIES**

**SYM-343**White Elegant Posy.

















# **ECO RANGE**











# SYM-355 Petite Funeral Spray Pink. (Also available in Blue.) From £ 65 40

### **CHILDREN**