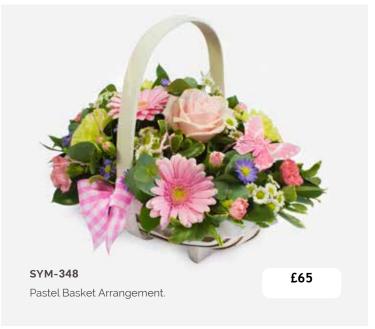

| 32-35 |
| Baskets                       | 36-37 |
| Eco Range                     | 38-39 |
| Children                      | 40-41 |
| Specialist Tributes           | 42-49 |
| Services                      | 50-51 |
| Verses                        | 52-54 |









# **SPRAYS**













# **SPRAYS**















### WREATHS









# **HEARTS**













# CROSSES







# SYM-331 Open Based 46cm Pillow in Lilac & White. £100 22

### PILLOWS & CUSHIONS





### **FUNERAL FLOWERS IN CELLOPHANE**







SYM-336

Funeral Flowers in Cellophane Pink, Green & White.

From £75

# direct2florist



### TIED SHEAFS







MUM in Letters.
(All words available in this style.)



£170

Nanny £300

### **LETTERS**



# **POSIES**

**SYM-343**White Elegant Posy.

















# **ECO RANGE**











# SYM-355 Petite Funeral Spray Pink. (Also available in Blue.) From £ 65 40

### **CHILDREN**