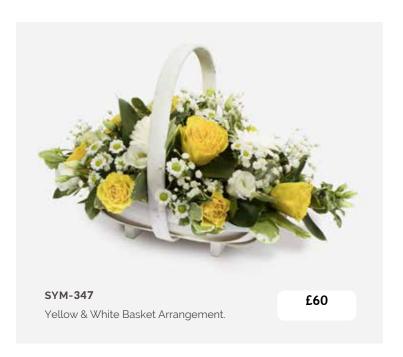

| 32-35 |
| Baskets                       | 36-37 |
| Eco Range                     | 38-39 |
| Children                      | 40-41 |
| Specialist Tributes           | 42-49 |
| Services                      | 50-51 |
| Verses                        | 52-54 |









# **SPRAYS**













# **SPRAYS**















### WREATHS









# **HEARTS**













# CROSSES







# SYM-331 Open Based 46cm Pillow in Lilac & White. £100 22

### PILLOWS & CUSHIONS





### **FUNERAL FLOWERS IN CELLOPHANE**







SYM-336

Funeral Flowers in Cellophane Pink, Green & White.

From £75

# direct2florist



### TIED SHEAFS







MUM in Letters.
(All words available in this style.)



£170

Nanny £300

### **LETTERS**



# **POSIES**

**SYM-343**White Elegant Posy.

















# **ECO RANGE**











# SYM-355 Petite Funeral Spray Pink. (Also available in Blue.) From £ 65 40

### **CHILDREN**