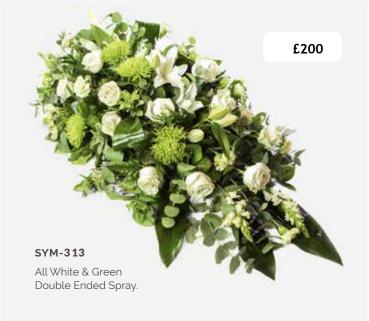

othing for you to worry about at those difficult times.

### **CONTENTS**

| Sprays                        | 2-9   |
|-------------------------------|-------|
| Wreaths                       | 10-13 |
| Hearts                        | 14-17 |
| Crosses                       | 18-21 |
| Pillows & Cushions            | 22-23 |
| Funeral Flowers in Cellophane | 24-25 |
| Tied Sheafs                   | 26-27 |
| Letters                       | 28-33 |
| Posies                        | 32-35 |
| Baskets                       | 36-37 |
| Eco Range                     | 38-39 |
| Children                      | 40-41 |
| Specialist Tributes           | 42-49 |
| Services                      | 50-51 |
| Verses                        | 52-54 |









# **SPRAYS**













# **SPRAYS**















### WREATHS









# **HEARTS**













# CROSSES







# SYM-331 Open Based 46cm Pillow in Lilac & White. £100 22

### PILLOWS & CUSHIONS





### **FUNERAL FLOWERS IN CELLOPHANE**







SYM-336

Funeral Flowers in Cellophane Pink, Green & White.

From £75

# direct2florist



### TIED SHEAFS







MUM in Letters.
(All words available in this style.)



£170

Nanny £300

### **LETTERS**



# **POSIES**

**SYM-343**White Elegant Posy.

















# **ECO RANGE**











# SYM-355 Petite Funeral Spray Pink. (Also available in Blue.) From £ 65 40

### **CHILDREN**