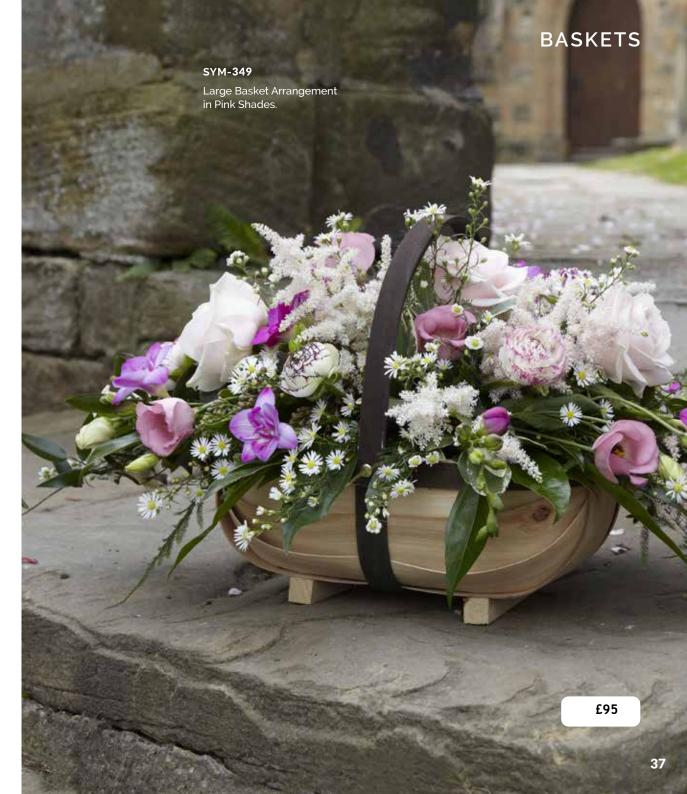

| 32-35 |
| Baskets                       | 36-37 |
| Eco Range                     | 38-39 |
| Children                      | 40-41 |
| Specialist Tributes           | 42-49 |
| Services                      | 50-51 |
| Verses                        | 52-54 |









# **SPRAYS**













# **SPRAYS**















### WREATHS









# **HEARTS**













# CROSSES







# SYM-331 Open Based 46cm Pillow in Lilac & White. £100 22

### PILLOWS & CUSHIONS





### **FUNERAL FLOWERS IN CELLOPHANE**







SYM-336

Funeral Flowers in Cellophane Pink, Green & White.

From £75

# direct2florist



### TIED SHEAFS







MUM in Letters.
(All words available in this style.)



£170

Nanny £300

### **LETTERS**



# **POSIES**

**SYM-343**White Elegant Posy.

















# **ECO RANGE**











# SYM-355 Petite Funeral Spray Pink. (Also available in Blue.) From £ 65 40

### **CHILDREN**