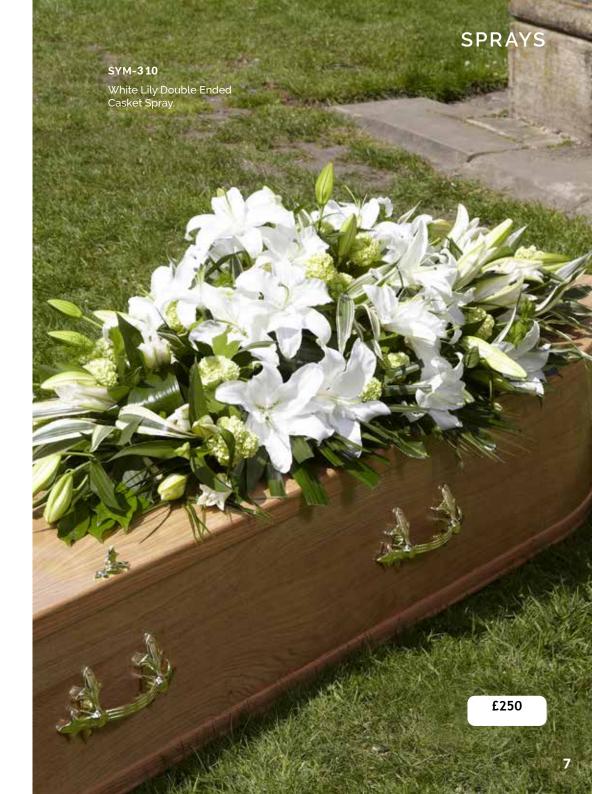

, ensuring there's nothing for you to worry about at those difficult times.

### **CONTENTS**

| Sprays                        | 2-9   |
|-------------------------------|-------|
| Wreaths                       | 10-13 |
| Hearts                        | 14-17 |
| Crosses                       | 18-21 |
| Pillows & Cushions            | 22-23 |
| Funeral Flowers in Cellophane | 24-25 |
| Tied Sheafs                   | 26-27 |
| Letters                       | 28-33 |
| Posies                        | 32-35 |
| Baskets                       | 36-37 |
| Eco Range                     | 38-39 |
| Children                      | 40-41 |
| Specialist Tributes           | 42-49 |
| Services                      | 50-51 |
| Verses                        | 52-54 |









# **SPRAYS**













# **SPRAYS**















### WREATHS









# **HEARTS**













# CROSSES







# SYM-331 Open Based 46cm Pillow in Lilac & White. £100 22

### PILLOWS & CUSHIONS





### **FUNERAL FLOWERS IN CELLOPHANE**







SYM-336

Funeral Flowers in Cellophane Pink, Green & White.

From £75

# direct2florist



### TIED SHEAFS







MUM in Letters.
(All words available in this style.)



£170

Nanny £300

### **LETTERS**



# **POSIES**

**SYM-343**White Elegant Posy.

















# **ECO RANGE**











# SYM-355 Petite Funeral Spray Pink. (Also available in Blue.) From £ 65 40

### **CHILDREN**