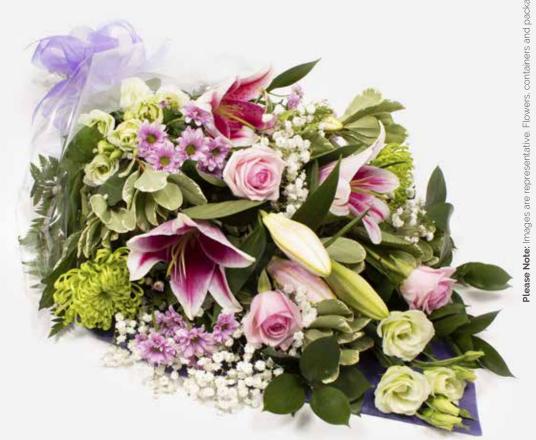

### **FUNERAL FLOWERS IN CELLOPHANE**

SYM-336

Funeral Flowers in Cellophane Pink, Green & White.

From £75