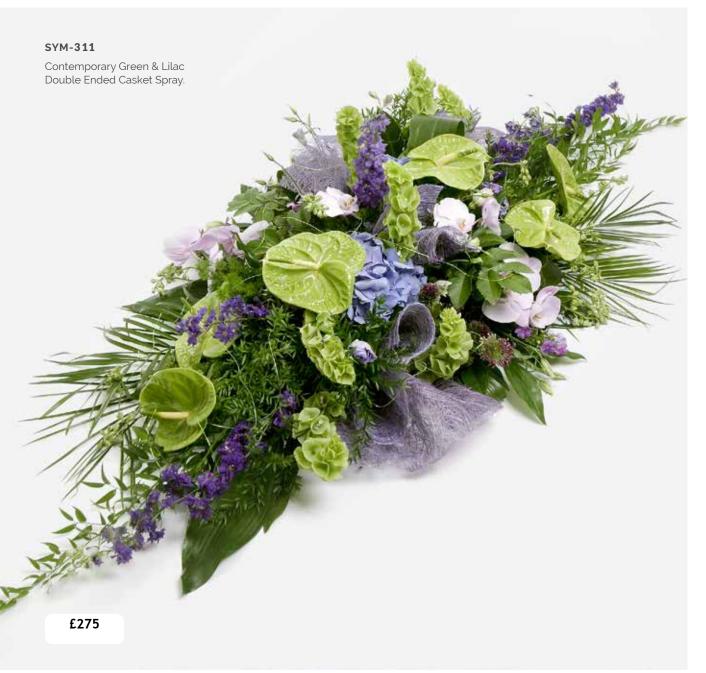

's nothing for you to worry about at those difficult times.

### **CONTENTS**

| Sprays                        | 2-9   |
|-------------------------------|-------|
| Wreaths                       | 10-13 |
| Hearts                        | 14-17 |
| Crosses                       | 18-21 |
| Pillows & Cushions            | 22-23 |
| Funeral Flowers in Cellophane | 24-25 |
| Tied Sheafs                   | 26-27 |
| Letters                       | 28-33 |
| Posies                        | 32-35 |
| Baskets                       | 36-37 |
| Eco Range                     | 38-39 |
| Children                      | 40-41 |
| Specialist Tributes           | 42-49 |
| Services                      | 50-51 |
| Verses                        | 52-54 |









# **SPRAYS**













# **SPRAYS**















### WREATHS









# **HEARTS**













# CROSSES







# SYM-331 Open Based 46cm Pillow in Lilac & White. £100 22

### PILLOWS & CUSHIONS





### **FUNERAL FLOWERS IN CELLOPHANE**







SYM-336

Funeral Flowers in Cellophane Pink, Green & White.

From £75

# direct2florist



### TIED SHEAFS







MUM in Letters.
(All words available in this style.)



£170

Nanny £300

### **LETTERS**



# **POSIES**

**SYM-343**White Elegant Posy.

















# **ECO RANGE**











# SYM-355 Petite Funeral Spray Pink. (Also available in Blue.) From £ 65 40

### **CHILDREN**