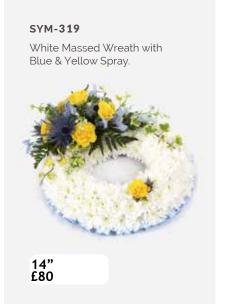

about at those difficult times.

### **CONTENTS**

| Sprays                        | 2-9   |
|-------------------------------|-------|
| Wreaths                       | 10-13 |
| Hearts                        | 14-17 |
| Crosses                       | 18-21 |
| Pillows & Cushions            | 22-23 |
| Funeral Flowers in Cellophane | 24-25 |
| Tied Sheafs                   | 26-27 |
| Letters                       | 28-33 |
| Posies                        | 32-35 |
| Baskets                       | 36-37 |
| Eco Range                     | 38-39 |
| Children                      | 40-41 |
| Specialist Tributes           | 42-49 |
| Services                      | 50-51 |
| Verses                        | 52-54 |









# **SPRAYS**













# **SPRAYS**















### WREATHS









# **HEARTS**













# CROSSES







# SYM-331 Open Based 46cm Pillow in Lilac & White. £100 22

### PILLOWS & CUSHIONS





### **FUNERAL FLOWERS IN CELLOPHANE**







SYM-336

Funeral Flowers in Cellophane Pink, Green & White.

From £75

# direct2florist



### TIED SHEAFS







MUM in Letters.
(All words available in this style.)



£170

Nanny £300

### **LETTERS**



# **POSIES**

**SYM-343**White Elegant Posy.

















# **ECO RANGE**











# SYM-355 Petite Funeral Spray Pink. (Also available in Blue.) From £ 65 40

### **CHILDREN**