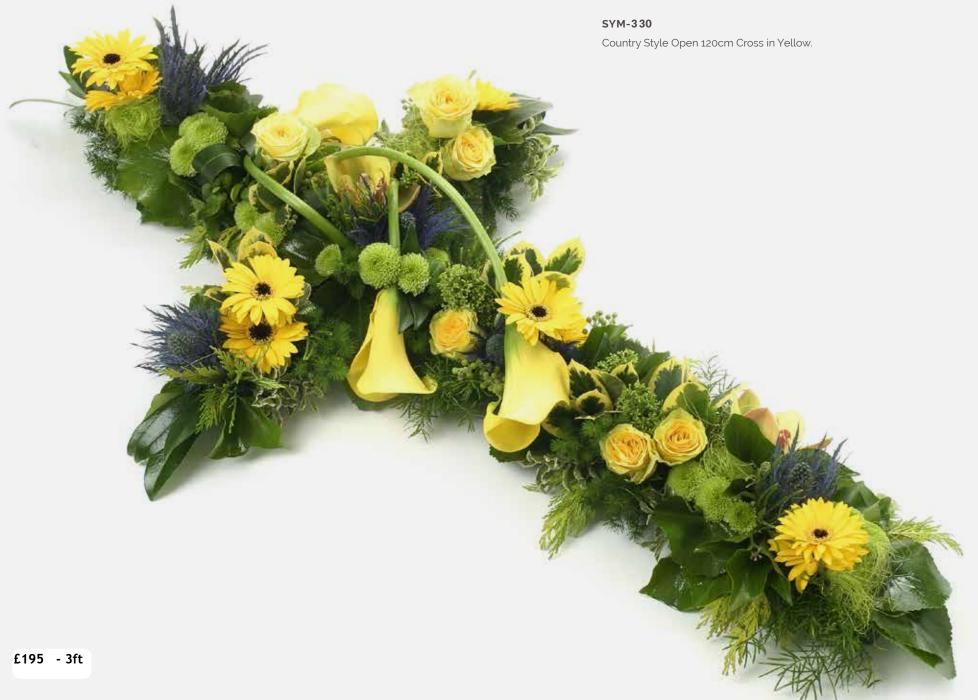

*

| Sprays                        | 2-9   |
|-------------------------------|-------|
| Wreaths                       | 10-13 |
| Hearts                        | 14-17 |
| Crosses                       | 18-21 |
| Pillows & Cushions            | 22-23 |
| Funeral Flowers in Cellophane | 24-25 |
| Tied Sheafs                   | 26-27 |
| Letters                       | 28-33 |
| Posies                        | 32-35 |
| Baskets                       | 36-37 |
| Eco Range                     | 38-39 |
| Children                      | 40-41 |
| Specialist Tributes           | 42-49 |
| Services                      | 50-51 |
| Verses                        | 52-54 |









# **SPRAYS**













# **SPRAYS**















### WREATHS









# **HEARTS**













# CROSSES







# SYM-331 Open Based 46cm Pillow in Lilac & White. £100 22

### PILLOWS & CUSHIONS





### **FUNERAL FLOWERS IN CELLOPHANE**







SYM-336

Funeral Flowers in Cellophane Pink, Green & White.

From £75

# direct2florist



### TIED SHEAFS







MUM in Letters.
(All words available in this style.)



£170

Nanny £300

### **LETTERS**



# **POSIES**

**SYM-343**White Elegant Posy.

















# **ECO RANGE**











# SYM-355 Petite Funeral Spray Pink. (Also available in Blue.) From £ 65 40

### **CHILDREN**