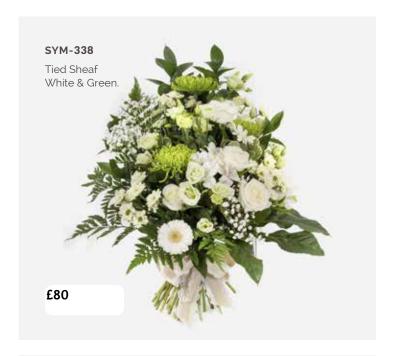

### TIED SHEAFS

MUM in Letters.
(All words available in this style.)

£170

Nanny £300