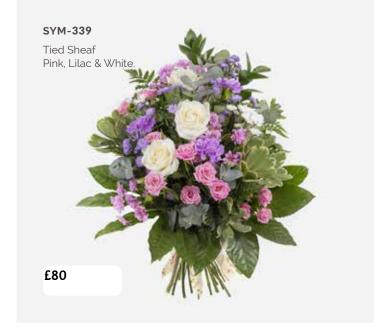

### TIED SHEAFS

MUM in Letters.
(All words available in this style.)

£170

Nanny £300