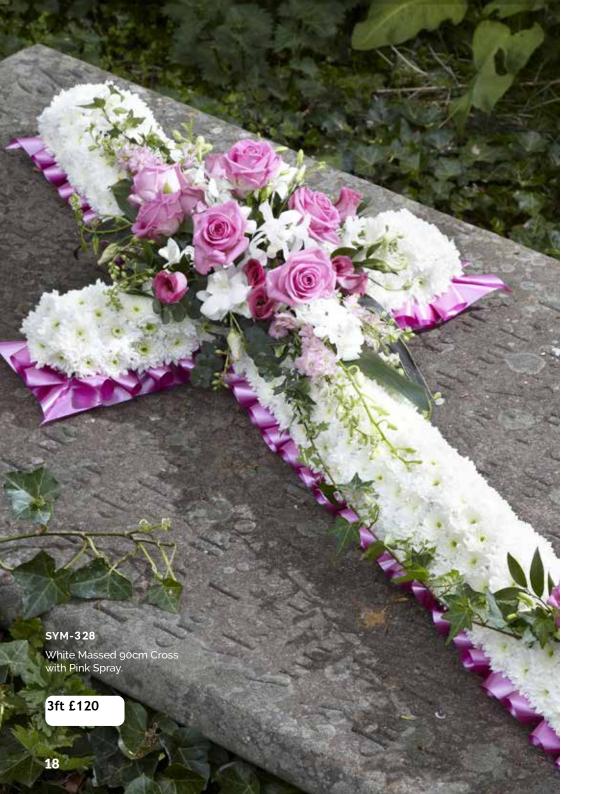

S**

| Sprays                        | 2-9   |
|-------------------------------|-------|
| Wreaths                       | 10-13 |
| Hearts                        | 14-17 |
| Crosses                       | 18-21 |
| Pillows & Cushions            | 22-23 |
| Funeral Flowers in Cellophane | 24-25 |
| Tied Sheafs                   | 26-27 |
| Letters                       | 28-33 |
| Posies                        | 32-35 |
| Baskets                       | 36-37 |
| Eco Range                     | 38-39 |
| Children                      | 40-41 |
| Specialist Tributes           | 42-49 |
| Services                      | 50-51 |
| Verses                        | 52-54 |









# **SPRAYS**













# **SPRAYS**















### WREATHS









# **HEARTS**













# CROSSES







# SYM-331 Open Based 46cm Pillow in Lilac & White. £100 22

### PILLOWS & CUSHIONS





### **FUNERAL FLOWERS IN CELLOPHANE**







SYM-336

Funeral Flowers in Cellophane Pink, Green & White.

From £75

# direct2florist



### TIED SHEAFS







MUM in Letters.
(All words available in this style.)



£170

Nanny £300

### **LETTERS**



# **POSIES**

**SYM-343**White Elegant Posy.

















# **ECO RANGE**











# SYM-355 Petite Funeral Spray Pink. (Also available in Blue.) From £ 65 40

### **CHILDREN**