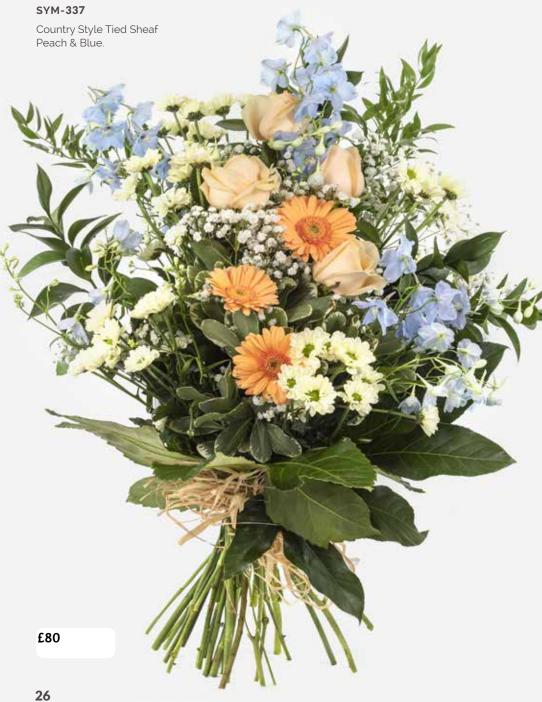

### TIED SHEAFS

MUM in Letters.
(All words available in this style.)

£170

Nanny £300