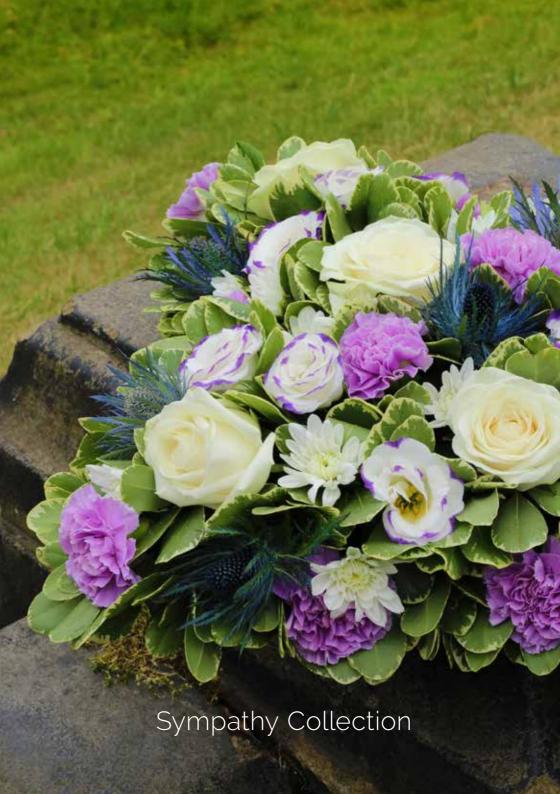

Sympathy flowers are a heartfelt and effective way to send condolences at difficult times. Direct2Florist offers a full range of sympathy flowers in different colours and sizes, all created by our skilled local florists and delivered by hand with your personal message.

From wreaths and posies to sprays, crosses and personalised letter tributes, available in classic whites, pastel shades, bolder hues or the colour scheme of your choice, there's sure to be a design that expresses your sentiments.

Direct2Florist's network of experienced local florists will deliver your sympathy flowers discretely and on time, ensuring there's nothing for you to worry about at those difficult times.

### **CONTENTS**

| Sprays                        | 2-9   |
|-------------------------------|-------|
| W