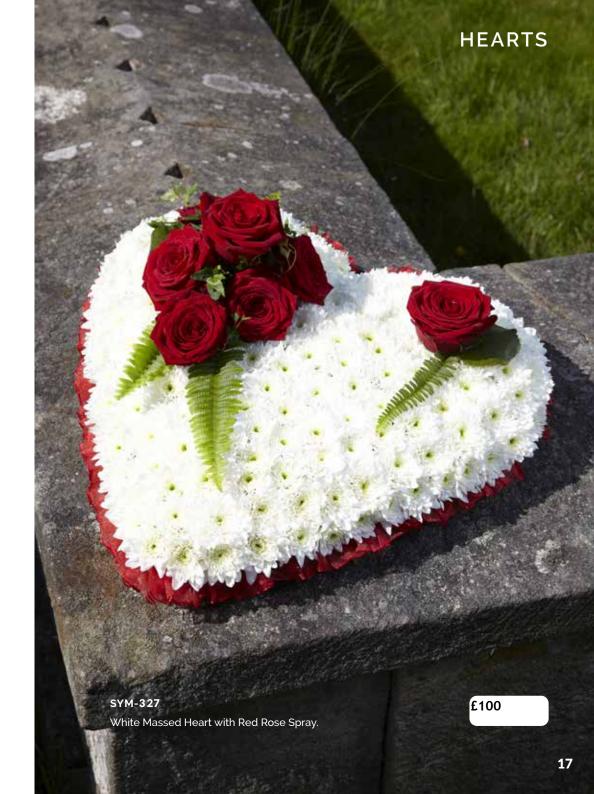

### **CONTENTS**

| Sprays                        | 2-9   |
|-------------------------------|-------|
| Wreaths                       | 10-13 |
| Hearts                        | 14-17 |
| Crosses                       | 18-21 |
| Pillows & Cushions            | 22-23 |
| Funeral Flowers in Cellophane | 24-25 |
| Tied Sheafs                   | 26-27 |
| Letters                       | 28-33 |
| Posies                        | 32-35 |
| Baskets                       | 36-37 |
| Eco Range                     | 38-39 |
| Children                      | 40-41 |
| Specialist Tributes           | 42-49 |
| Services                      | 50-51 |
| Verses                        | 52-54 |









# **SPRAYS**













# **SPRAYS**















### WREATHS









# **HEARTS**













# CROSSES







# SYM-331 Open Based 46cm Pillow in Lilac & White. £100 22

### PILLOWS & CUSHIONS





### **FUNERAL FLOWERS IN CELLOPHANE**







SYM-336

Funeral Flowers in Cellophane Pink, Green & White.

From £75

# direct2florist



### TIED SHEAFS







MUM in Letters.
(All words available in this style.)



£170

Nanny £300

### **LETTERS**



# **POSIES**

**SYM-343**White Elegant Posy.

















# **ECO RANGE**











# SYM-355 Petite Funeral Spray Pink. (Also available in Blue.) From £ 65 40

### **CHILDREN**