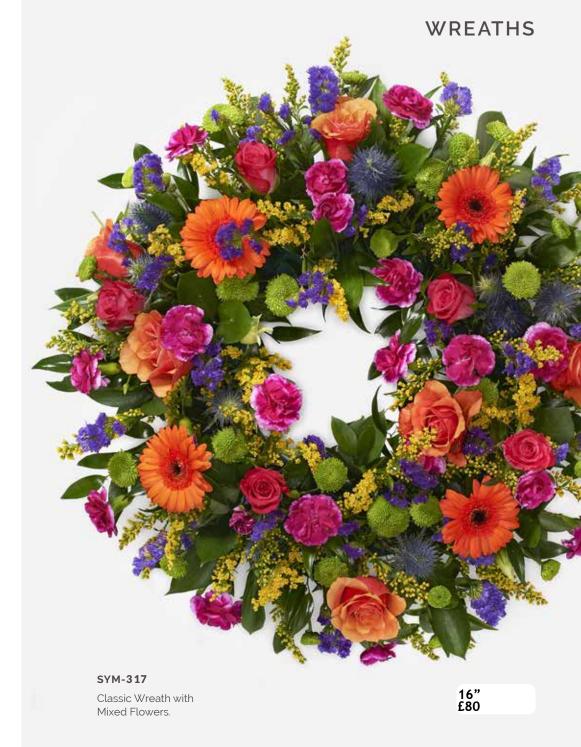

or you to worry about at those difficult times.

### **CONTENTS**

| Sprays                        | 2-9   |
|-------------------------------|-------|
| Wreaths                       | 10-13 |
| Hearts                        | 14-17 |
| Crosses                       | 18-21 |
| Pillows & Cushions            | 22-23 |
| Funeral Flowers in Cellophane | 24-25 |
| Tied Sheafs                   | 26-27 |
| Letters                       | 28-33 |
| Posies                        | 32-35 |
| Baskets                       | 36-37 |
| Eco Range                     | 38-39 |
| Children                      | 40-41 |
| Specialist Tributes           | 42-49 |
| Services                      | 50-51 |
| Verses                        | 52-54 |









# **SPRAYS**













# **SPRAYS**















### WREATHS









# **HEARTS**













# CROSSES







# SYM-331 Open Based 46cm Pillow in Lilac & White. £100 22

### PILLOWS & CUSHIONS





### **FUNERAL FLOWERS IN CELLOPHANE**







SYM-336

Funeral Flowers in Cellophane Pink, Green & White.

From £75

# direct2florist



### TIED SHEAFS







MUM in Letters.
(All words available in this style.)



£170

Nanny £300

### **LETTERS**



# **POSIES**

**SYM-343**White Elegant Posy.

















# **ECO RANGE**











# SYM-355 Petite Funeral Spray Pink. (Also available in Blue.) From £ 65 40

### **CHILDREN**