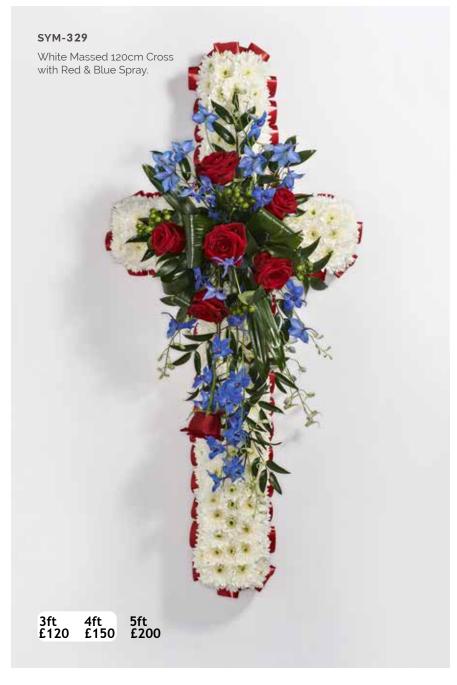

NTS**

| Sprays                        | 2-9   |
|-------------------------------|-------|
| Wreaths                       | 10-13 |
| Hearts                        | 14-17 |
| Crosses                       | 18-21 |
| Pillows & Cushions            | 22-23 |
| Funeral Flowers in Cellophane | 24-25 |
| Tied Sheafs                   | 26-27 |
| Letters                       | 28-33 |
| Posies                        | 32-35 |
| Baskets                       | 36-37 |
| Eco Range                     | 38-39 |
| Children                      | 40-41 |
| Specialist Tributes           | 42-49 |
| Services                      | 50-51 |
| Verses                        | 52-54 |









# **SPRAYS**













# **SPRAYS**















### WREATHS









# **HEARTS**













# CROSSES







# SYM-331 Open Based 46cm Pillow in Lilac & White. £100 22

### PILLOWS & CUSHIONS





### **FUNERAL FLOWERS IN CELLOPHANE**







SYM-336

Funeral Flowers in Cellophane Pink, Green & White.

From £75

# direct2florist



### TIED SHEAFS







MUM in Letters.
(All words available in this style.)



£170

Nanny £300

### **LETTERS**



# **POSIES**

**SYM-343**White Elegant Posy.

















# **ECO RANGE**











# SYM-355 Petite Funeral Spray Pink. (Also available in Blue.) From £ 65 40

### **CHILDREN**