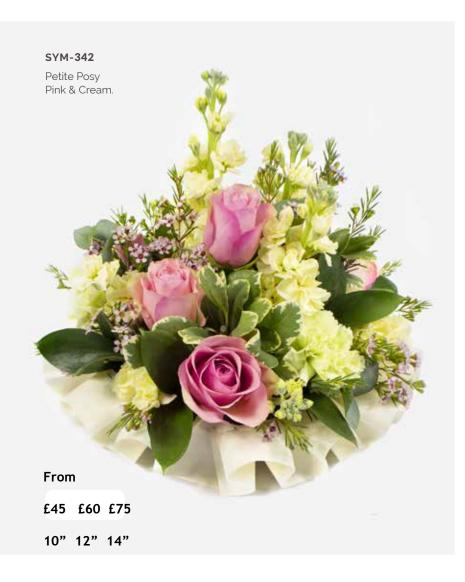

| 32-35 |
| Baskets                       | 36-37 |
| Eco Range                     | 38-39 |
| Children                      | 40-41 |
| Specialist Tributes           | 42-49 |
| Services                      | 50-51 |
| Verses                        | 52-54 |









# **SPRAYS**













# **SPRAYS**















### WREATHS









# **HEARTS**













# CROSSES







# SYM-331 Open Based 46cm Pillow in Lilac & White. £100 22

### PILLOWS & CUSHIONS





### **FUNERAL FLOWERS IN CELLOPHANE**







SYM-336

Funeral Flowers in Cellophane Pink, Green & White.

From £75

# direct2florist



### TIED SHEAFS







MUM in Letters.
(All words available in this style.)



£170

Nanny £300

### **LETTERS**



# **POSIES**

**SYM-343**White Elegant Posy.

















# **ECO RANGE**











# SYM-355 Petite Funeral Spray Pink. (Also available in Blue.) From £ 65 40

### **CHILDREN**