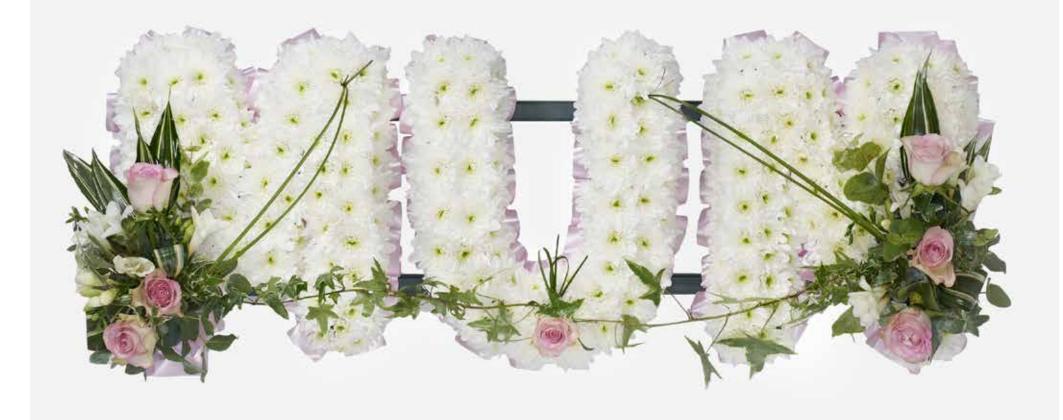

### TIED SHEAFS

MUM in Letters.
(All words available in this style.)

£170

Nanny £300

### **LETTERS**