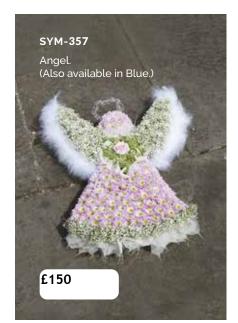

| 40-41 |
| Specialist Tributes           | 42-49 |
| Services                      | 50-51 |
| Verses                        | 52-54 |









# **SPRAYS**













# **SPRAYS**















### WREATHS









# **HEARTS**













# CROSSES







# SYM-331 Open Based 46cm Pillow in Lilac & White. £100 22

### PILLOWS & CUSHIONS





### **FUNERAL FLOWERS IN CELLOPHANE**







SYM-336

Funeral Flowers in Cellophane Pink, Green & White.

From £75

# direct2florist



### TIED SHEAFS







MUM in Letters.
(All words available in this style.)



£170

Nanny £300

### **LETTERS**



# **POSIES**

**SYM-343**White Elegant Posy.

















# **ECO RANGE**











# SYM-355 Petite Funeral Spray Pink. (Also available in Blue.) From £ 65 40

### **CHILDREN**