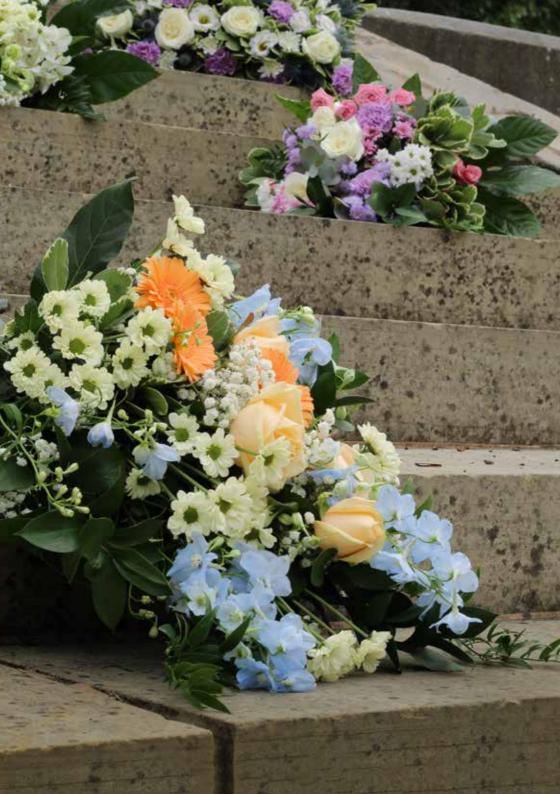

| 40-41 |
| Specialist Tributes           | 42-49 |
| Services                      | 50-51 |
| Verses                        | 52-54 |









# **SPRAYS**













# **SPRAYS**















### WREATHS









# **HEARTS**













# CROSSES







# SYM-331 Open Based 46cm Pillow in Lilac & White. £100 22

### PILLOWS & CUSHIONS





### **FUNERAL FLOWERS IN CELLOPHANE**







SYM-336

Funeral Flowers in Cellophane Pink, Green & White.

From £75

# direct2florist



### TIED SHEAFS







MUM in Letters.
(All words available in this style.)



£170

Nanny £300

### **LETTERS**



# **POSIES**

**SYM-343**White Elegant Posy.

















# **ECO RANGE**











# SYM-355 Petite Funeral Spray Pink. (Also available in Blue.) From £ 65 40

### **CHILDREN**