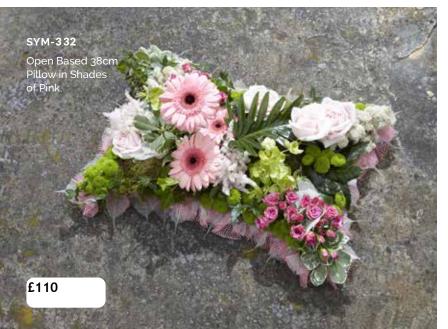

| Wreaths                       | 10-13 |
| Hearts                        | 14-17 |
| Crosses                       | 18-21 |
| Pillows & Cushions            | 22-23 |
| Funeral Flowers in Cellophane | 24-25 |
| Tied Sheafs                   | 26-27 |
| Letters                       | 28-33 |
| Posies                        | 32-35 |
| Baskets                       | 36-37 |
| Eco Range                     | 38-39 |
| Children                      | 40-41 |
| Specialist Tributes           | 42-49 |
| Services                      | 50-51 |
| Verses                        | 52-54 |









# **SPRAYS**













# **SPRAYS**















### WREATHS









# **HEARTS**













# CROSSES







# SYM-331 Open Based 46cm Pillow in Lilac & White. £100 22

### PILLOWS & CUSHIONS





### **FUNERAL FLOWERS IN CELLOPHANE**







SYM-336

Funeral Flowers in Cellophane Pink, Green & White.

From £75

# direct2florist



### TIED SHEAFS







MUM in Letters.
(All words available in this style.)



£170

Nanny £300

### **LETTERS**



# **POSIES**

**SYM-343**White Elegant Posy.

















# **ECO RANGE**











# SYM-355 Petite Funeral Spray Pink. (Also available in Blue.) From £ 65 40

### **CHILDREN**