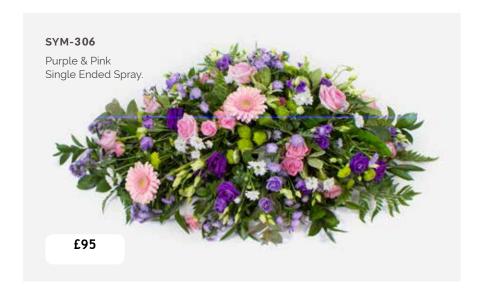

on time, ensuring there's nothing for you to worry about at those difficult times.

### **CONTENTS**

| Sprays                        | 2-9   |
|-------------------------------|-------|
| Wreaths                       | 10-13 |
| Hearts                        | 14-17 |
| Crosses                       | 18-21 |
| Pillows & Cushions            | 22-23 |
| Funeral Flowers in Cellophane | 24-25 |
| Tied Sheafs                   | 26-27 |
| Letters                       | 28-33 |
| Posies                        | 32-35 |
| Baskets                       | 36-37 |
| Eco Range                     | 38-39 |
| Children                      | 40-41 |
| Specialist Tributes           | 42-49 |
| Services                      | 50-51 |
| Verses                        | 52-54 |









# **SPRAYS**













# **SPRAYS**















### WREATHS









# **HEARTS**













# CROSSES







# SYM-331 Open Based 46cm Pillow in Lilac & White. £100 22

### PILLOWS & CUSHIONS





### **FUNERAL FLOWERS IN CELLOPHANE**







SYM-336

Funeral Flowers in Cellophane Pink, Green & White.

From £75

# direct2florist



### TIED SHEAFS







MUM in Letters.
(All words available in this style.)



£170

Nanny £300

### **LETTERS**



# **POSIES**

**SYM-343**White Elegant Posy.

















# **ECO RANGE**











# SYM-355 Petite Funeral Spray Pink. (Also available in Blue.) From £ 65 40

### **CHILDREN**