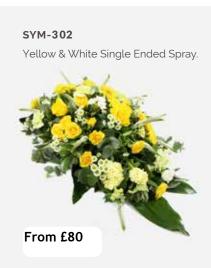

flowers discretely and on time, ensuring there's nothing for you to worry about at those difficult times.

### **CONTENTS**

| Sprays                        | 2-9   |
|-------------------------------|-------|
| Wreaths                       | 10-13 |
| Hearts                        | 14-17 |
| Crosses                       | 18-21 |
| Pillows & Cushions            | 22-23 |
| Funeral Flowers in Cellophane | 24-25 |
| Tied Sheafs                   | 26-27 |
| Letters                       | 28-33 |
| Posies                        | 32-35 |
| Baskets                       | 36-37 |
| Eco Range                     | 38-39 |
| Children                      | 40-41 |
| Specialist Tributes           | 42-49 |
| Services                      | 50-51 |
| Verses                        | 52-54 |









# **SPRAYS**













# **SPRAYS**















### WREATHS









# **HEARTS**













# CROSSES







# SYM-331 Open Based 46cm Pillow in Lilac & White. £100 22

### PILLOWS & CUSHIONS





### **FUNERAL FLOWERS IN CELLOPHANE**







SYM-336

Funeral Flowers in Cellophane Pink, Green & White.

From £75

# direct2florist



### TIED SHEAFS







MUM in Letters.
(All words available in this style.)



£170

Nanny £300

### **LETTERS**



# **POSIES**

**SYM-343**White Elegant Posy.

















# **ECO RANGE**











# SYM-355 Petite Funeral Spray Pink. (Also available in Blue.) From £ 65 40

### **CHILDREN**