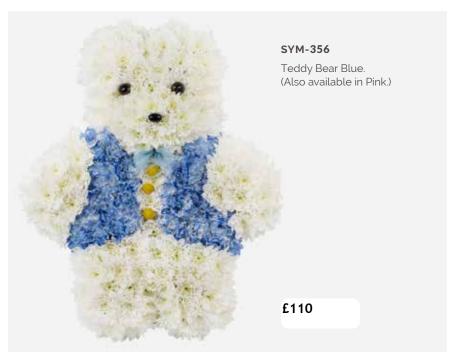

| 40-41 |
| Specialist Tributes           | 42-49 |
| Services                      | 50-51 |
| Verses                        | 52-54 |









# **SPRAYS**













# **SPRAYS**















### WREATHS









# **HEARTS**













# CROSSES







# SYM-331 Open Based 46cm Pillow in Lilac & White. £100 22

### PILLOWS & CUSHIONS





### **FUNERAL FLOWERS IN CELLOPHANE**







SYM-336

Funeral Flowers in Cellophane Pink, Green & White.

From £75

# direct2florist



### TIED SHEAFS







MUM in Letters.
(All words available in this style.)



£170

Nanny £300

### **LETTERS**



# **POSIES**

**SYM-343**White Elegant Posy.

















# **ECO RANGE**











# SYM-355 Petite Funeral Spray Pink. (Also available in Blue.) From £ 65 40

### **CHILDREN**