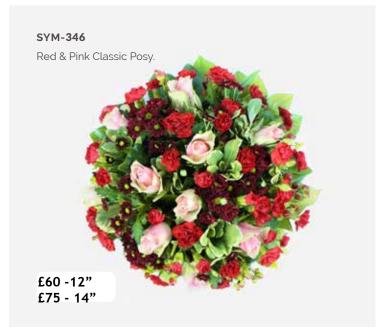

| 32-35 |
| Baskets                       | 36-37 |
| Eco Range                     | 38-39 |
| Children                      | 40-41 |
| Specialist Tributes           | 42-49 |
| Services                      | 50-51 |
| Verses                        | 52-54 |









# **SPRAYS**













# **SPRAYS**















### WREATHS









# **HEARTS**













# CROSSES







# SYM-331 Open Based 46cm Pillow in Lilac & White. £100 22

### PILLOWS & CUSHIONS





### **FUNERAL FLOWERS IN CELLOPHANE**







SYM-336

Funeral Flowers in Cellophane Pink, Green & White.

From £75

# direct2florist



### TIED SHEAFS







MUM in Letters.
(All words available in this style.)



£170

Nanny £300

### **LETTERS**



# **POSIES**

**SYM-343**White Elegant Posy.

















# **ECO RANGE**











# SYM-355 Petite Funeral Spray Pink. (Also available in Blue.) From £ 65 40

### **CHILDREN**