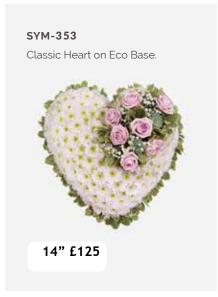

skets                       | 36-37 |
| Eco Range                     | 38-39 |
| Children                      | 40-41 |
| Specialist Tributes           | 42-49 |
| Services                      | 50-51 |
| Verses                        | 52-54 |









# **SPRAYS**













# **SPRAYS**















### WREATHS









# **HEARTS**













# CROSSES







# SYM-331 Open Based 46cm Pillow in Lilac & White. £100 22

### PILLOWS & CUSHIONS





### **FUNERAL FLOWERS IN CELLOPHANE**







SYM-336

Funeral Flowers in Cellophane Pink, Green & White.

From £75

# direct2florist



### TIED SHEAFS







MUM in Letters.
(All words available in this style.)



£170

Nanny £300

### **LETTERS**



# **POSIES**

**SYM-343**White Elegant Posy.

















# **ECO RANGE**











# SYM-355 Petite Funeral Spray Pink. (Also available in Blue.) From £ 65 40

### **CHILDREN**