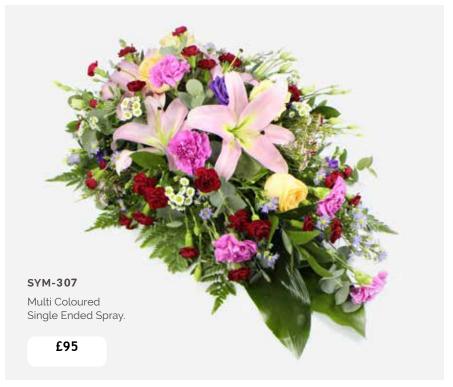

n time, ensuring there's nothing for you to worry about at those difficult times.

### **CONTENTS**

| Sprays                        | 2-9   |
|-------------------------------|-------|
| Wreaths                       | 10-13 |
| Hearts                        | 14-17 |
| Crosses                       | 18-21 |
| Pillows & Cushions            | 22-23 |
| Funeral Flowers in Cellophane | 24-25 |
| Tied Sheafs                   | 26-27 |
| Letters                       | 28-33 |
| Posies                        | 32-35 |
| Baskets                       | 36-37 |
| Eco Range                     | 38-39 |
| Children                      | 40-41 |
| Specialist Tributes           | 42-49 |
| Services                      | 50-51 |
| Verses                        | 52-54 |









# **SPRAYS**













# **SPRAYS**















### WREATHS









# **HEARTS**













# CROSSES







# SYM-331 Open Based 46cm Pillow in Lilac & White. £100 22

### PILLOWS & CUSHIONS





### **FUNERAL FLOWERS IN CELLOPHANE**







SYM-336

Funeral Flowers in Cellophane Pink, Green & White.

From £75

# direct2florist



### TIED SHEAFS







MUM in Letters.
(All words available in this style.)



£170

Nanny £300

### **LETTERS**



# **POSIES**

**SYM-343**White Elegant Posy.

















# **ECO RANGE**











# SYM-355 Petite Funeral Spray Pink. (Also available in Blue.) From £ 65 40

### **CHILDREN**