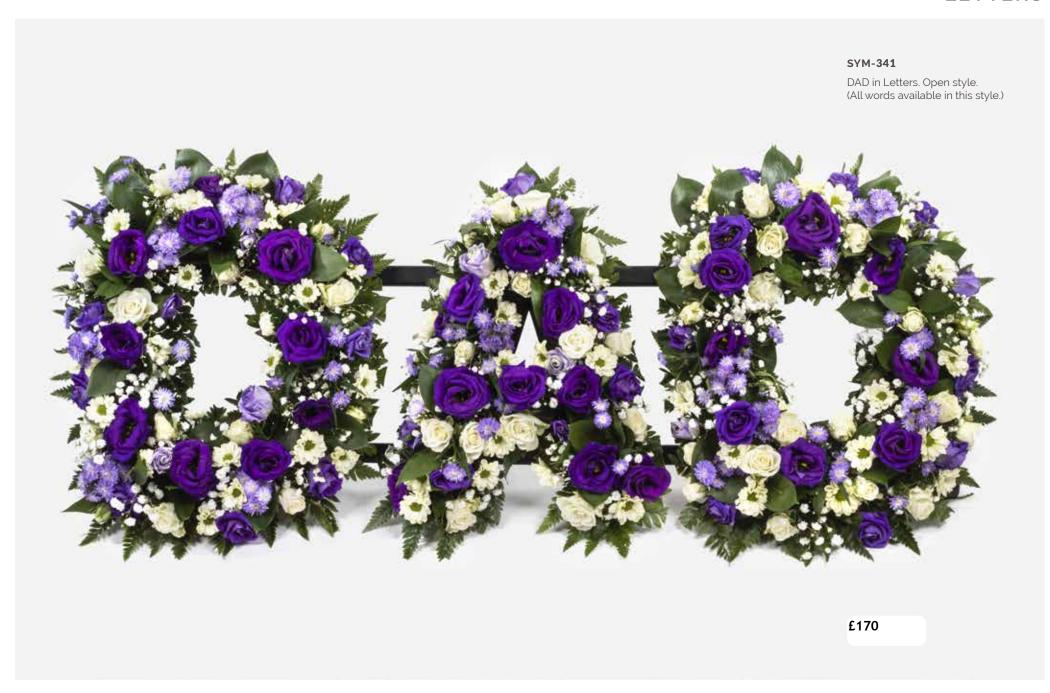

Letters                       | 28-33 |
| Posies                        | 32-35 |
| Baskets                       | 36-37 |
| Eco Range                     | 38-39 |
| Children                      | 40-41 |
| Specialist Tributes           | 42-49 |
| Services                      | 50-51 |
| Verses                        | 52-54 |









# **SPRAYS**













# **SPRAYS**















### WREATHS









# **HEARTS**













# CROSSES







# SYM-331 Open Based 46cm Pillow in Lilac & White. £100 22

### PILLOWS & CUSHIONS





### **FUNERAL FLOWERS IN CELLOPHANE**







SYM-336

Funeral Flowers in Cellophane Pink, Green & White.

From £75

# direct2florist



### TIED SHEAFS







MUM in Letters.
(All words available in this style.)



£170

Nanny £300

### **LETTERS**



# **POSIES**

**SYM-343**White Elegant Posy.

















# **ECO RANGE**











# SYM-355 Petite Funeral Spray Pink. (Also available in Blue.) From £ 65 40

### **CHILDREN**