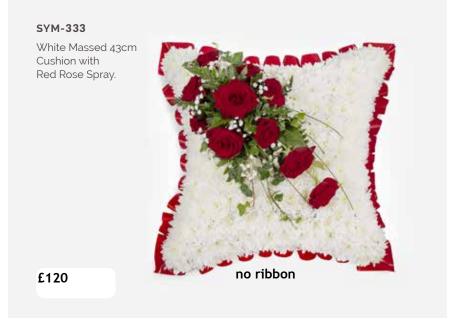

Wreaths                       | 10-13 |
| Hearts                        | 14-17 |
| Crosses                       | 18-21 |
| Pillows & Cushions            | 22-23 |
| Funeral Flowers in Cellophane | 24-25 |
| Tied Sheafs                   | 26-27 |
| Letters                       | 28-33 |
| Posies                        | 32-35 |
| Baskets                       | 36-37 |
| Eco Range                     | 38-39 |
| Children                      | 40-41 |
| Specialist Tributes           | 42-49 |
| Services                      | 50-51 |
| Verses                        | 52-54 |









# **SPRAYS**













# **SPRAYS**















### WREATHS









# **HEARTS**













# CROSSES







# SYM-331 Open Based 46cm Pillow in Lilac & White. £100 22

### PILLOWS & CUSHIONS





### **FUNERAL FLOWERS IN CELLOPHANE**







SYM-336

Funeral Flowers in Cellophane Pink, Green & White.

From £75

# direct2florist



### TIED SHEAFS







MUM in Letters.
(All words available in this style.)



£170

Nanny £300

### **LETTERS**



# **POSIES**

**SYM-343**White Elegant Posy.

















# **ECO RANGE**











# SYM-355 Petite Funeral Spray Pink. (Also available in Blue.) From £ 65 40

### **CHILDREN**