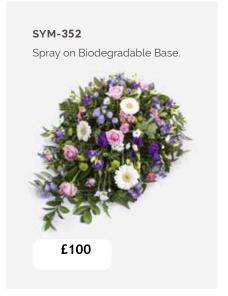

Baskets                       | 36-37 |
| Eco Range                     | 38-39 |
| Children                      | 40-41 |
| Specialist Tributes           | 42-49 |
| Services                      | 50-51 |
| Verses                        | 52-54 |









# **SPRAYS**













# **SPRAYS**















### WREATHS









# **HEARTS**













# CROSSES







# SYM-331 Open Based 46cm Pillow in Lilac & White. £100 22

### PILLOWS & CUSHIONS





### **FUNERAL FLOWERS IN CELLOPHANE**







SYM-336

Funeral Flowers in Cellophane Pink, Green & White.

From £75

# direct2florist



### TIED SHEAFS







MUM in Letters.
(All words available in this style.)



£170

Nanny £300

### **LETTERS**



# **POSIES**

**SYM-343**White Elegant Posy.

















# **ECO RANGE**











# SYM-355 Petite Funeral Spray Pink. (Also available in Blue.) From £ 65 40

### **CHILDREN**