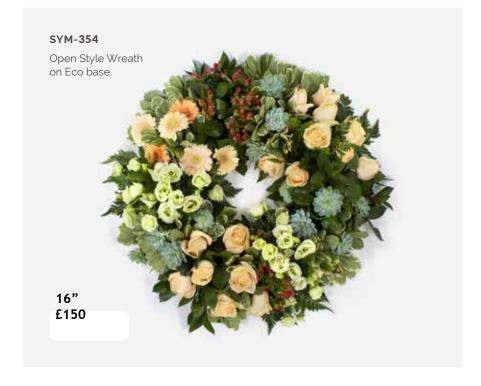

ets                       | 36-37 |
| Eco Range                     | 38-39 |
| Children                      | 40-41 |
| Specialist Tributes           | 42-49 |
| Services                      | 50-51 |
| Verses                        | 52-54 |









# **SPRAYS**













# **SPRAYS**















### WREATHS









# **HEARTS**













# CROSSES







# SYM-331 Open Based 46cm Pillow in Lilac & White. £100 22

### PILLOWS & CUSHIONS





### **FUNERAL FLOWERS IN CELLOPHANE**







SYM-336

Funeral Flowers in Cellophane Pink, Green & White.

From £75

# direct2florist



### TIED SHEAFS







MUM in Letters.
(All words available in this style.)



£170

Nanny £300

### **LETTERS**



# **POSIES**

**SYM-343**White Elegant Posy.

















# **ECO RANGE**











# SYM-355 Petite Funeral Spray Pink. (Also available in Blue.) From £ 65 40

### **CHILDREN**