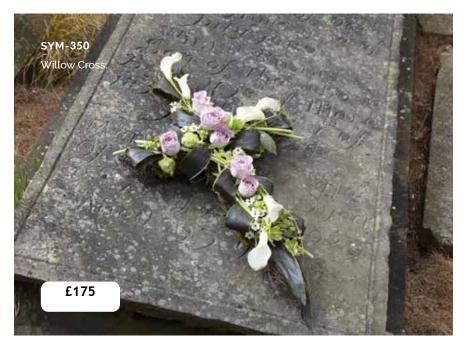

|
| Baskets                       | 36-37 |
| Eco Range                     | 38-39 |
| Children                      | 40-41 |
| Specialist Tributes           | 42-49 |
| Services                      | 50-51 |
| Verses                        | 52-54 |









# **SPRAYS**













# **SPRAYS**















### WREATHS









# **HEARTS**













# CROSSES







# SYM-331 Open Based 46cm Pillow in Lilac & White. £100 22

### PILLOWS & CUSHIONS





### **FUNERAL FLOWERS IN CELLOPHANE**







SYM-336

Funeral Flowers in Cellophane Pink, Green & White.

From £75

# direct2florist



### TIED SHEAFS







MUM in Letters.
(All words available in this style.)



£170

Nanny £300

### **LETTERS**



# **POSIES**

**SYM-343**White Elegant Posy.

















# **ECO RANGE**











# SYM-355 Petite Funeral Spray Pink. (Also available in Blue.) From £ 65 40

### **CHILDREN**