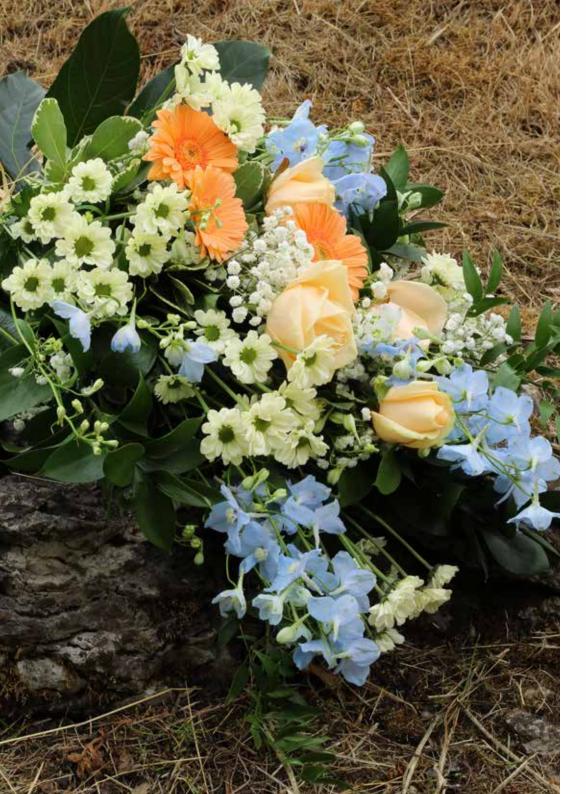

Sympathy flowers are a heartfelt and effective way to send condolences at difficult times. Direct2Florist offers a full range of sympathy flowers in different colours and sizes, all created by our skilled local florists and delivered by hand with your personal message.

From wreaths and posies to sprays, crosses and personalised letter tributes, available in classic whites, pastel shades, bolder hues or the colour scheme of your choice, there's sure to be a design that expresses your sentiments.

Direct2Florist's network of experienced local florists will deliver your sympathy flowers discretely and on time, ensuring there's nothing for you to worry about at those difficult times.

### **CONTENTS**

| Sprays                        | 2-9   |
|-------------------------------|-------|
| Wre