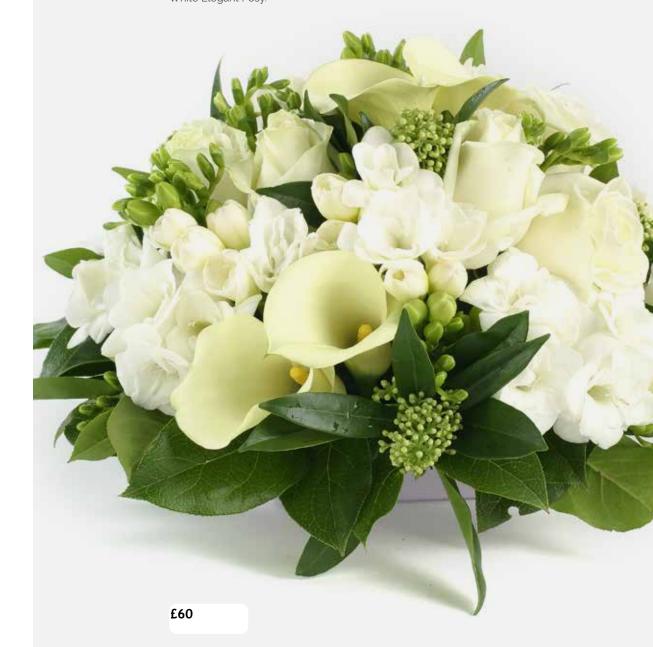

s                        | 32-35 |
| Baskets                       | 36-37 |
| Eco Range                     | 38-39 |
| Children                      | 40-41 |
| Specialist Tributes           | 42-49 |
| Services                      | 50-51 |
| Verses                        | 52-54 |









# **SPRAYS**













# **SPRAYS**















### WREATHS









# **HEARTS**













# CROSSES







# SYM-331 Open Based 46cm Pillow in Lilac & White. £100 22

### PILLOWS & CUSHIONS





### **FUNERAL FLOWERS IN CELLOPHANE**







SYM-336

Funeral Flowers in Cellophane Pink, Green & White.

From £75

# direct2florist



### TIED SHEAFS







MUM in Letters.
(All words available in this style.)



£170

Nanny £300

### **LETTERS**



# **POSIES**

**SYM-343**White Elegant Posy.

















# **ECO RANGE**











# SYM-355 Petite Funeral Spray Pink. (Also available in Blue.) From £ 65 40

### **CHILDREN**